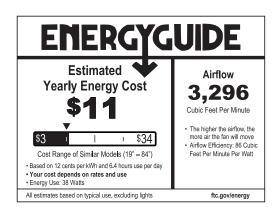

#### **Performance:**

| Input Power            | 24 W                               |
|------------------------|------------------------------------|
| Input Voltage          | 120 VAC                            |
| Input Frequency        | 60 Hz                              |
| Lumens/LPW (Delivered) | 1,900/80 (LM-79)                   |
| CCT                    | 2700 K                             |
|                        | 3000 K                             |
|                        | 5000 K                             |
| CRI                    | 90 CRI                             |
| Life (hours)           | 50000 (L70/TM-21)                  |
| Warranty               | Limited Lifetime Warranty          |
| Labels                 | UL Damp Location Listed            |
|                        | Meets California Title 24 JA8-2019 |
|                        | DC motor                           |