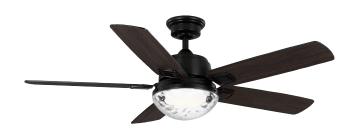

## **Description:**

Tompkins Collection 52 in. Five Blade Matte Black Coastal Ceiling Fan with Integrated CCT-LED light

### **Dimensions:**

Diameter: 52 in Height: 17 in

Clear Hammered Glass Bowl